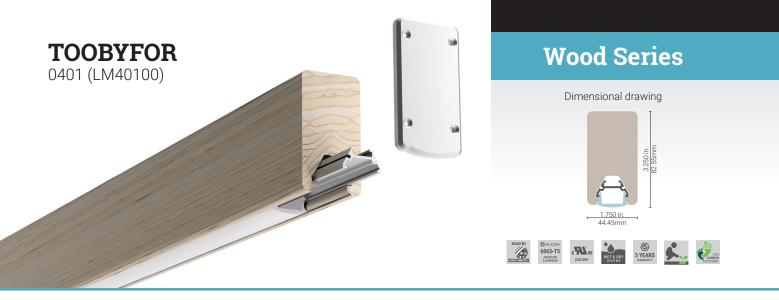

**Go for the warmth of the natural essence of wood**. Liven up your spaces with our ecological lighting fixtures made of recycled wood from Quebec. Choose the **TOOBYFOR** and use the ceiling canopy of our 7900 series to give it style.

## Features

- Designed to give a uniform light without hot spots\* with an optiflex lens and a strip or PCB of 120 LEDs per meter or more.
- Custom length by sections of 2 to 144 inches (3.6m).
- Application guide for 10mm (3/8-inch) LED strip or less.
- The insert is made of ALCOA aluminum alloy 6063 T-5 increasing heat dissipation.
- Available in natural or oiled finishes or with custom shades and types of wood.

## TOOBYFOR

Components and accessories

## **Wood Series**