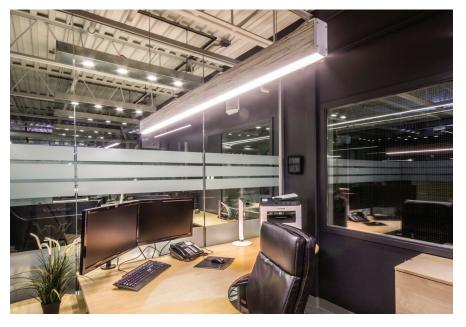

**Go for the warmth of the natural essence of wood**. Liven up your spaces with our ecological lighting fixtures made of recycled wood from Quebec. Choose the **TOOBYFOR** and use the ceiling canopy of our 7900 series to give it style.