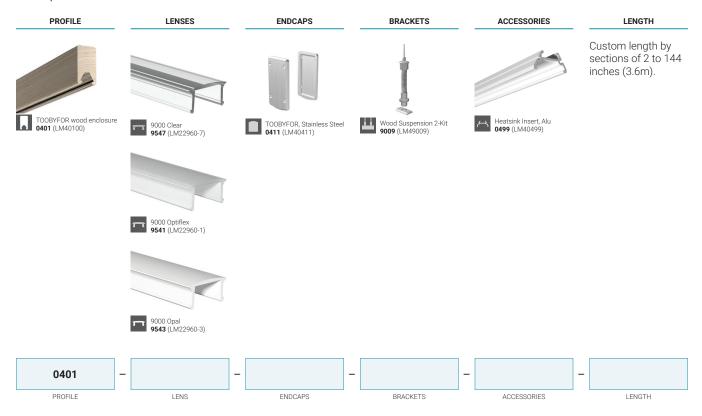

## TOOBYFOR

Components and accessories

## Features

- Designed to give a uniform light without hot spots\* with an optiflex lens and a strip or PCB of 120 LEDs per meter or more.
- Custom length by sections of 2 to 144 inches (3.6m).
- Application guide for 10mm (3/8-inch) LED strip or less.
- The insert is made of ALCOA aluminum alloy 6063 T-5 increasing heat dissipation.
- Available in natural or oiled finishes or with custom shades and types of wood.